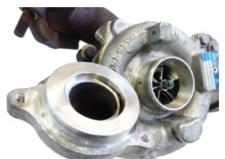

## Please note :

If one of the following old OE or manufacturer references (picture 1) **03L145702A, 03L145702H** or **53039700133, 53039880133** or the old version of muffler is installed (picture 3), a muffler kit **D950072** (picture 4) has to be used additionally, in order to install the new turbocharger **T915412** (picture 2) 53039880190, 03L145701D!

picture 1 old manufacturer number

picture 3 old version of muffler

Vehicle manufacturer: AUDI, SEAT Vehicles: A4, A6, Q5, A5; EXEO Engine Code: CAGA, CAGB, CAGC, CMEA

picture 2 T915412 current version

Validity: This service information is valid for the exchange of the turbocharger with
BTS reference.: T915412
OE reference: 03L145701, 03L145701B, 03L145701D, 03L145701T, 03L145701V, 03L145701X, 03L145702A, 03L145702D, 03L145702H, 03L145702M
Manufacturer reference: 53039700133, 53039700140, 53039700190, 53039710140, 53039880133, 53039880140, 53039880190