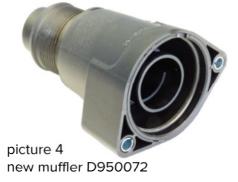

## Please note :

If one of the following old OE or manufacturer references (picture 1) **03L145702A, 03L145702H** or **53039700133, 53039880133** or the old version of muffler is installed (picture 3), a muffler kit **D950072** (picture 4) has to be used additionally, in order to install the new turbocharger **T915412** (picture 2) 53039880190, 03L145701D!