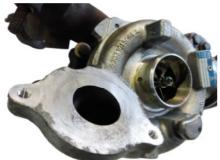

## Please note :

If one of the following old OE or manufacturer references (picture 1) **03L145702A, 03L145702H** or **53039700133, 53039880133** or the old version of muffler is installed (picture 3), a muffler kit **D950072** (picture 4) has to be used additionally, in order to install the new turbocharger **T915412** (picture 2) 53039880190, 03L145701D!

picture 1 old manufacturer number

picture 3 old version of muffler

Vehicle manufacturer: AUDI, SEAT Vehicles: A4, A6, Q5, A5; EXEO Engine Code: CAGA, CAGB, CAGC, CMEA

picture 2 T915412 current version

Validity: This service information is valid for the exchange of the turbocharger with
BTS reference.: T915412
OE reference: 03L145701, 03L145701B, 03L145701D, 03L145701T, 03L145701V, 03L145701X, 03L145702A, 03L145702D, 03L145702H, 03L145702M
Manufacturer reference: 53039700133, 53039700140, 53039700190, 53039710140, 53039880133, 53039880140, 53039880190