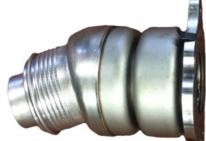

## Please note :

If one of the following old OE or manufacturer references (picture 1) **03L145702A, 03L145702H** or **53039700133, 53039880133** or the old version of muffler is installed (picture 3), a muffler kit **D950072** (picture 4) has to be used additionally, in order to install the new turbocharger **T915412** (picture 2) 53039880190, 03L145701D!

picture 1 old manufacturer number

picture 3 old version of muffler

Vehicle manufacturer: AUDI, SEAT Vehicles: A4, A6, Q5, A5; EXEO Engine Code: CAGA, CAGB, CAGC, CMEA

picture 2 T915412 current version

Validity: This service information is valid for the exchange of the turbocharger with
BTS reference.: T915412
OE reference: 03L145701, 03L145701B, 03L145701D, 03L145701T, 03L145701V, 03L145701X, 03L145702A, 03L145702D, 03L145702H, 03L145702M
Manufacturer reference: 53039700133, 53039700140, 53039700190, 53039710140, 53039880133, 53039880140, 53039880190